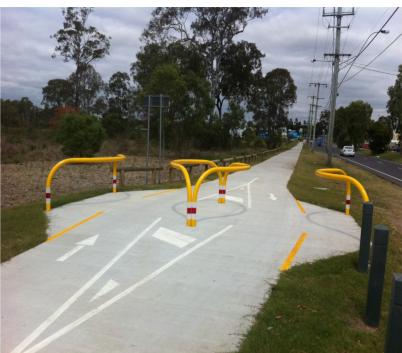

## **General Description**

Bicycle Deflection Rails provide safe access points on bike or pedestrian paths for cyclists and walkers, while preventing vehicles gaining entry.

### **Technical Details**

They are powder coated yellow as Standard (or any colour on request) with yellow safety reflective tape attached.

Trellidor Security Products Bicycle Deflection Rails are manufactured from 80nb Galvanisd Steel Pipe

#### **Size**

3500mm x 1500mm on each end

The maximum opening between rails should be 1400mm when installed

PO BOX 1245, Cleveland, 4163, QLD PH: (07) 3286 7070

Mobile: 0418 72 5454

Web address: trellidorqld.com.au