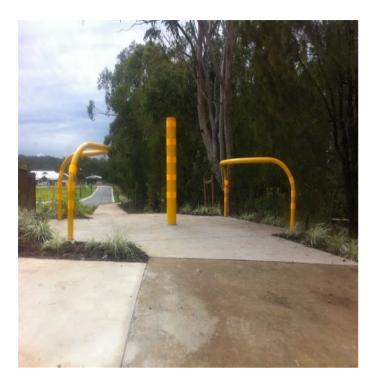

## **General Description**

Bicycle Deflection Rails provide safe access points on bike or pedestrian paths for cyclists and walkers, while preventing vehicles gaining entry.

### **Technical Details**

They are powder coated yellow as Standard (or any colour on request) with yellow safety reflective tape attached.

Trellidor Security Products Bicycle Deflection Rails are manufactured from 80nb Galvanisd Steel Pipe

#### **Size**

3500mm x 1500mm on each end

The maximum opening between rails should be 1400mm when installed

PO BOX 1245, Cleveland, 4163, QLD PH: (07) 3286 7070

Mobile: 0418 72 5454

Web address: trellidorqld.com.au